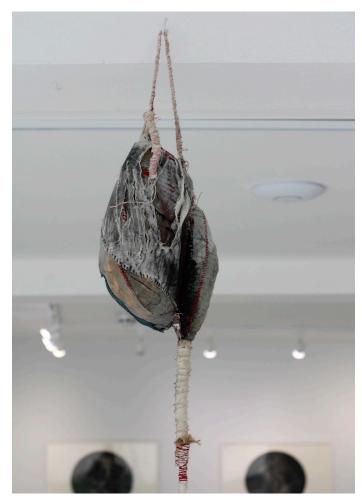

3. Mourning Vessel, hand built clay vessel covered with stitiched cloth, 40cm x 30cm, 2022

4. Unearthly Object, 40cm x 20cm, 2022