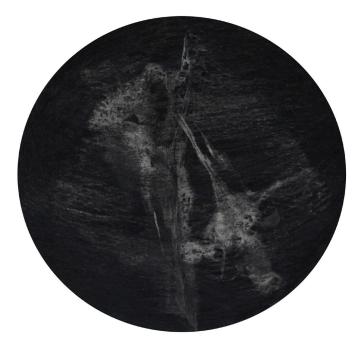

## 6

5.Echo 1, charcoal on paper, 59cm x 42cm, 2022 6.Echo 2, charcoal on paper, 59cm x 42cm, 2022

7. Stitched textile form, cloth, rope, bandage, red thread 2022
8. Installation shot, Grayswharf gallery, Penryn, 2022
9. Echo Chamber, charcoal on paper, 170cm x 150cm, 2022
10. Magnetic Field, porcelain fragments placed on the floor, work in progress studio shot, 2022