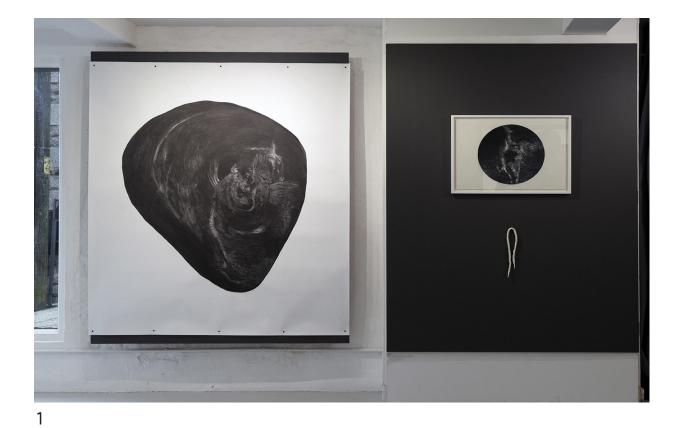

## Selected Works

1. Drawn From The Well, charcoal drawing on paper, 170cm x 150cm, framed charcoal drawing 59cm x 42cm, porcelain unbilical cord, 2022

2. Porcelain object with textile interior, 26cm x 16cm, 2022