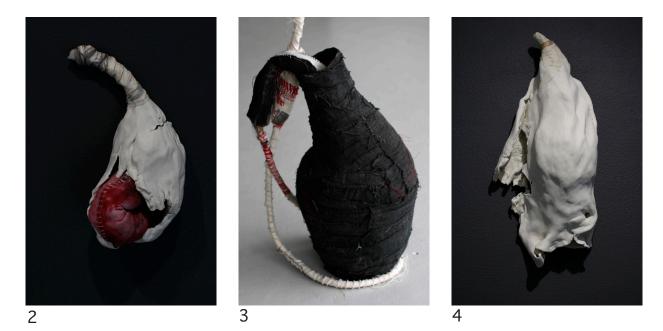

3. Mourning Vessel, hand built clay vessel covered with stitiched cloth, 40cm x 30cm, 2022

4. Unearthly Object, 40cm x 20cm, 2022