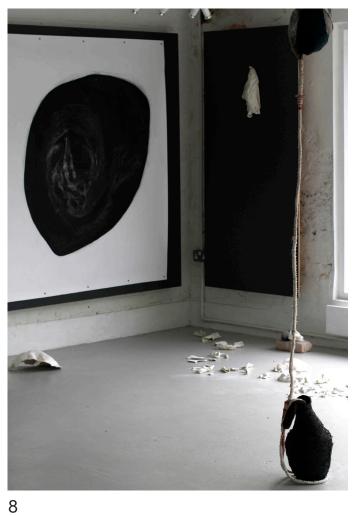

## 6

5.Echo 1, charcoal on paper, 59cm x 42cm, 2022 6.Echo 2, charcoal on paper, 59cm x 42cm, 2022

7. Stitched textile form, cloth, rope, bandage, red thread 2022
8. Installation shot, Grayswharf gallery, Penryn, 2022
9. Echo Chamber, charcoal on paper, 170cm x 150cm, 2022
10. Magnetic Field, porcelain fragments placed on the floor, work in progress studio shot, 2022