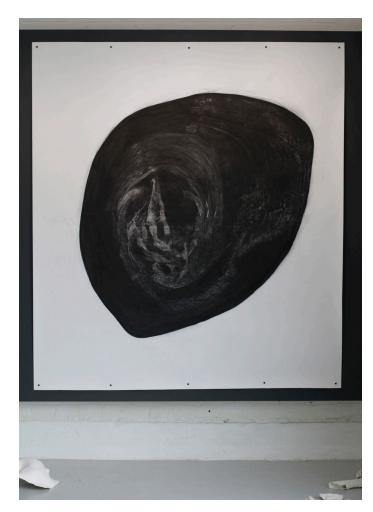

## 6

5.Echo 1, charcoal on paper, 59cm x 42cm, 2022 6.Echo 2, charcoal on paper, 59cm x 42cm, 2022

7. Stitched textile form, cloth, rope, bandage, red thread 2022
8. Installation shot, Grayswharf gallery, Penryn, 2022
9. Echo Chamber, charcoal on paper, 170cm x 150cm, 2022
10. Magnetic Field, porcelain fragments placed on the floor, work in progress studio shot, 2022