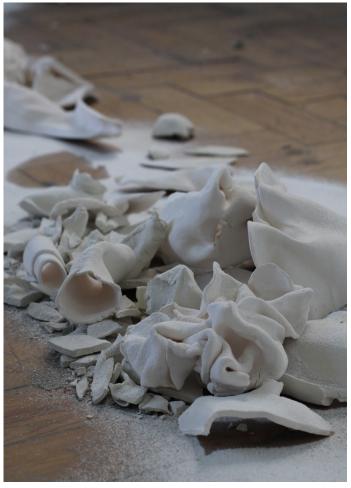

## 6

5.Echo 1, charcoal on paper, 59cm x 42cm, 2022 6.Echo 2, charcoal on paper, 59cm x 42cm, 2022

7. Stitched textile form, cloth, rope, bandage, red thread 2022
8. Installation shot, Grayswharf gallery, Penryn, 2022
9. Echo Chamber, charcoal on paper, 170cm x 150cm, 2022
10. Magnetic Field, porcelain fragments placed on the floor, work in progress studio shot, 2022