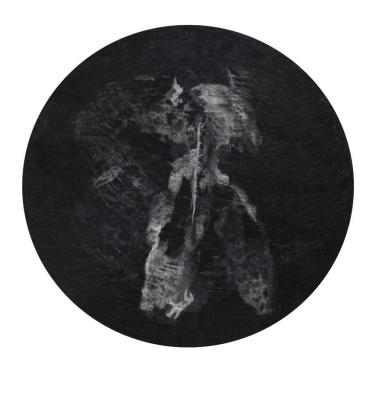

## 6

5.Echo 1, charcoal on paper, 59cm x 42cm, 2022 6.Echo 2, charcoal on paper, 59cm x 42cm, 2022

7. Stitched textile form, cloth, rope, bandage, red thread 2022
8. Installation shot, Grayswharf gallery, Penryn, 2022
9. Echo Chamber, charcoal on paper, 170cm x 150cm, 2022
10. Magnetic Field, porcelain fragments placed on the floor, work in progress studio shot, 2022