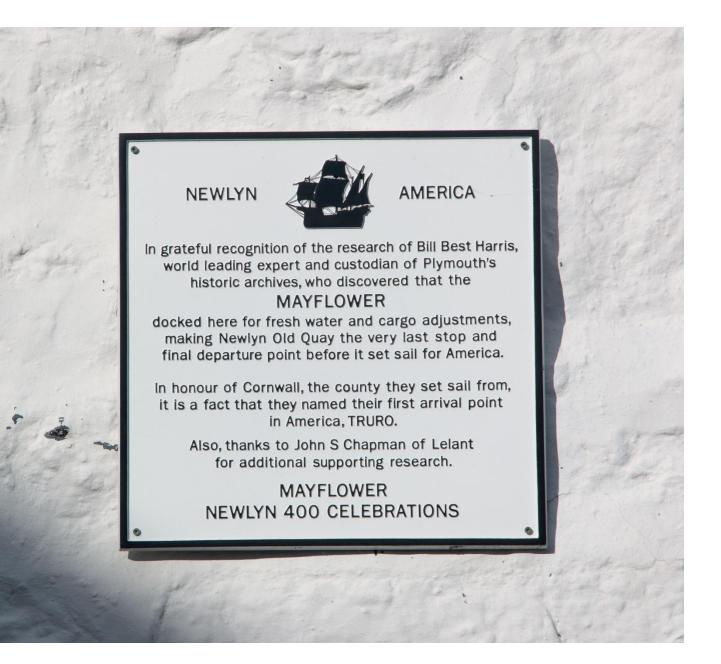

### Rosebud Court

In 1937 the Newlyn long-liner PZ 87 Rosebud made an historic voyage from the harbour to Westminster Pier, London, with a petition of protest at plans by the local council to demolish many homes along the harbour front. Several of the crew lived close to this new Penwith Housing Association development.