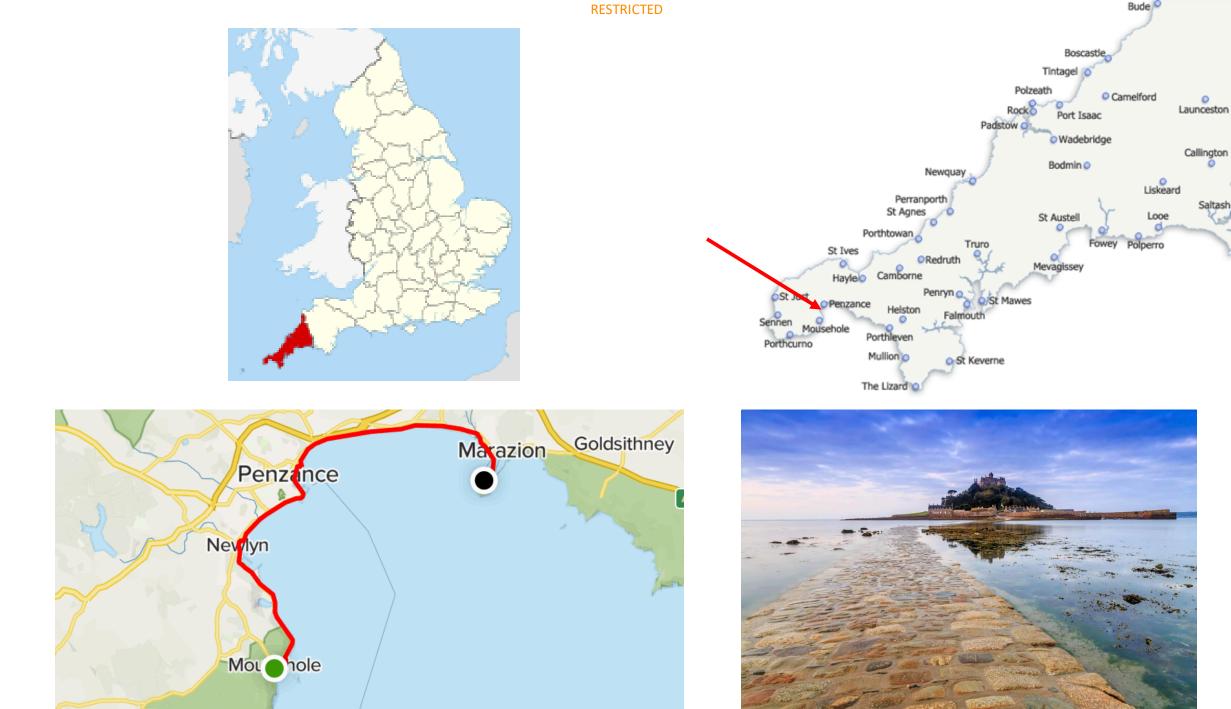

FIGURE 83: PART OF SITE PLAN OVERLAIN ON AERIAL PHOTOGRAPHS

Newlyn Seaplane Base