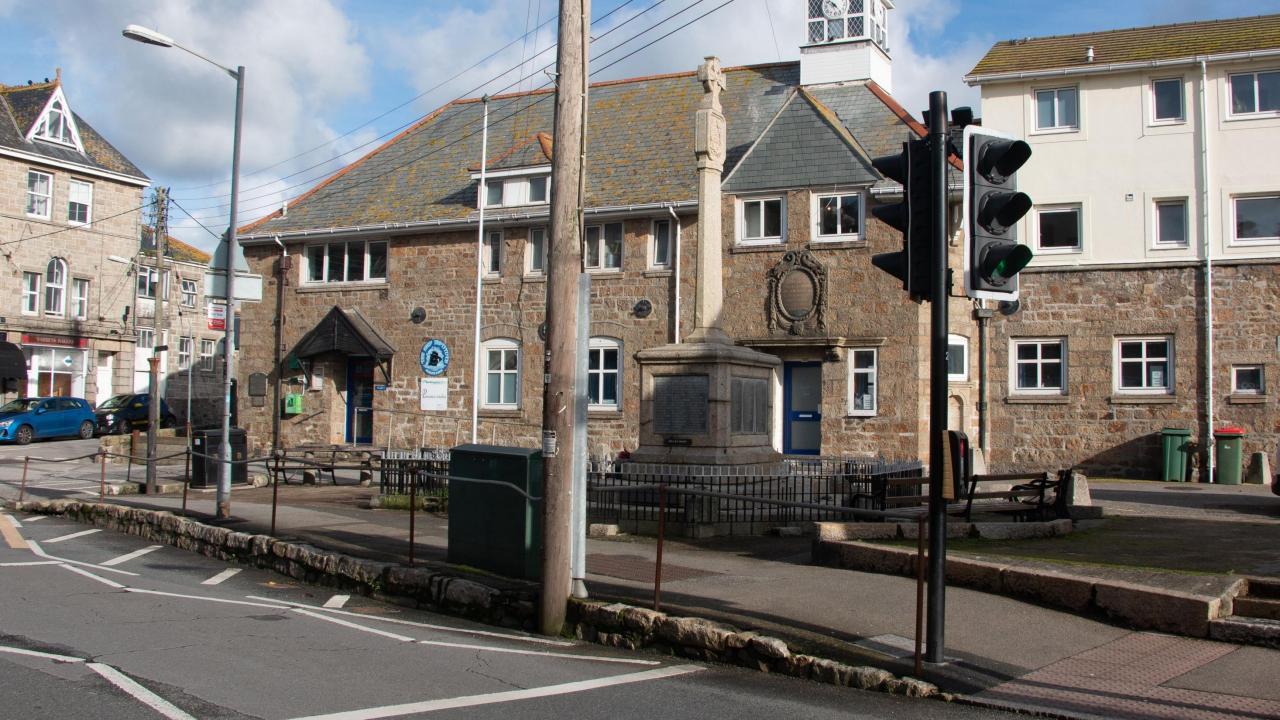

Rosebud Court was opened on 9th November 2000 by two daughters of the fishermen, Miss Hilda Richards and Mrs Phyllis White.

TO THE HONOURED MEMORY OF WILLIAM LOVETT OF NEWLYN AS A NATIONAL LEADER IN SOCIAL REFORM HE SUFFERED IMPRISONMENT FOR ADVOCATING LIBERTIES WHICH WE NOW ENJOY 1800-1877