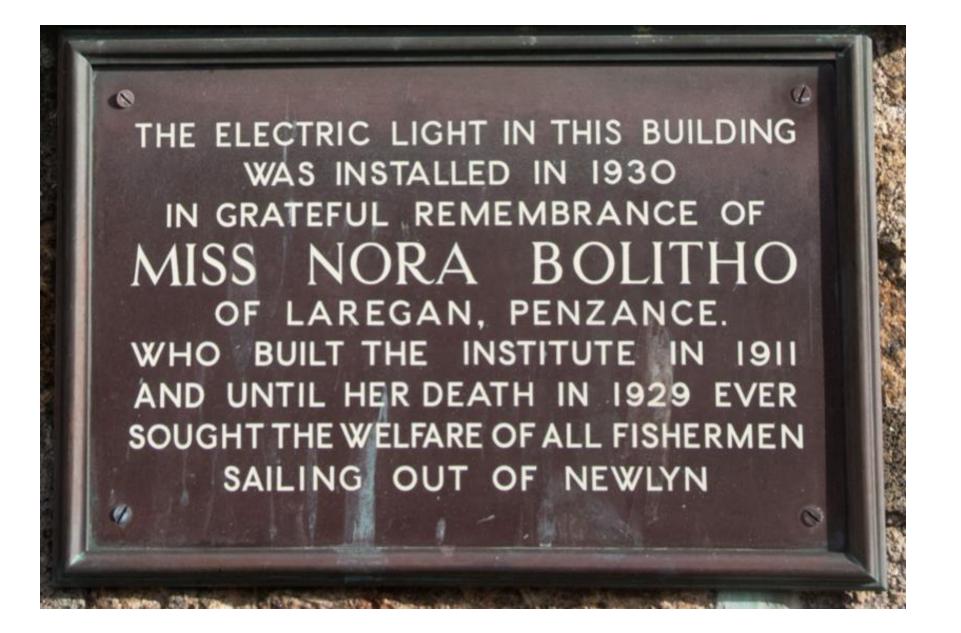

#### RESTRICTED

A rugged and artsy section of the Coast Path; teeming with wildlife, steeped in legend, and peppered with dramatic granite cliffs and crumbling engine houses.